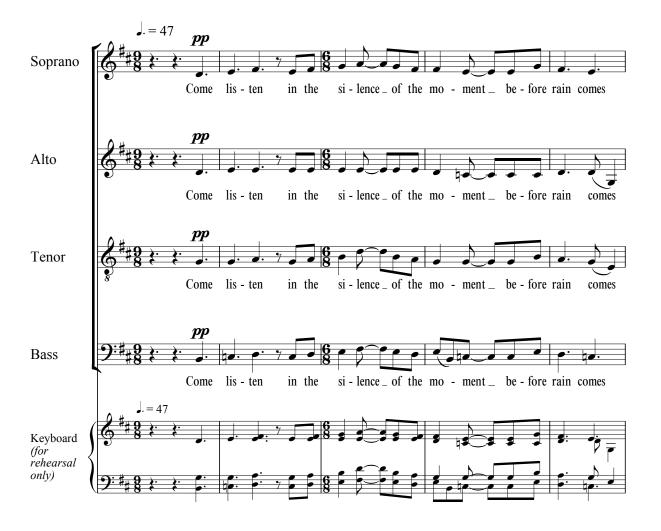

## When the Earth Stands Still

Come listen in the silence of the moment before rain comes down. There's a deep sigh in the quiet of the forest and the tall tree's crown.

Now hold me.

Will you take the time to hold me and embrace the chill?

## When the Earth Stands Still

## for SATB Chorus unaccompanied

Music and Words by Don Macdonald

© Copyright 2016 by Galaxy Music Corporation, a division of ECS Publishing. www.ecspublishing.com All rights reserved.